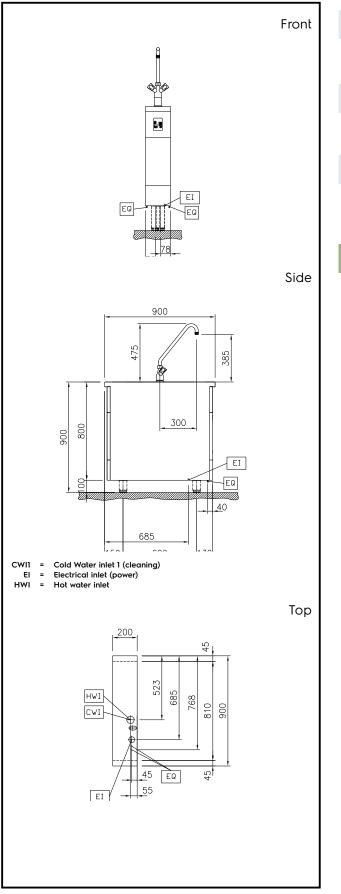

## Modular Cooking Range Line thermaline 90 - Automatic water mixing tap, 1 Side - H=800

CE

DNV-GL

| Electric                                               |                                |
|--------------------------------------------------------|--------------------------------|
| Supply voltage:<br>589390 (MCMAHAB3BO)<br>Total Watts: | 230 V/1N ph/50/60 Hz<br>0.1 kW |
| Water:                                                 |                                |
| Inlet water line size:                                 | 3/4"                           |
| Incoming Cold/hot Water line size:                     | 3/4"                           |
| Key Information:                                       |                                |
| External dimensions, Width:                            | 200 mm                         |
| External dimensions, Depth:                            | 900 mm                         |
| External dimensions, Height:                           | 800 mm                         |
| Net weight:                                            | 30 kg                          |
| Sustainability                                         |                                |
| Current consumption:                                   | 0.5 Amps                       |