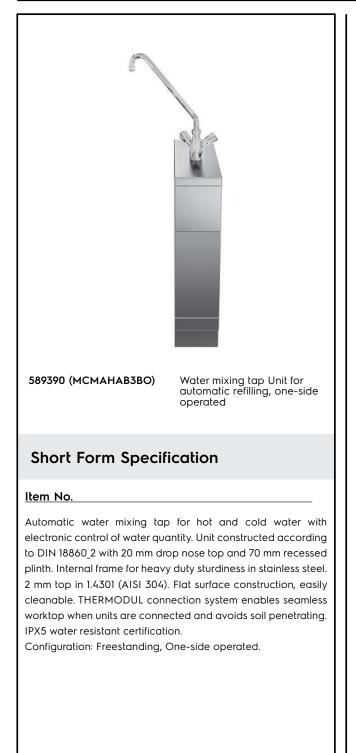

Modular Cooking Range Line thermaline 90 - Automatic water mixing tap, 1 Side - H=800

| ITEM #  |  |
|---------|--|
| MODEL # |  |
| NAME #  |  |
| SIS #   |  |
| AIA #   |  |
|         |  |

## **Main Features**

- Water mixing unit for hot and cold water.
- IPX5 water resistance certification.
- All major components may be easily accessed from the front.
- THERMODUL connection system creates a seamless work top when units are connected to each other thus avoiding soil penetrating vital components and facilitating the removal of units in case of replacement or service.
- Large stainless steel tap.

### Construction

- 2 mm top in 1.4301 (AISI 304).
- Unit constructed according to DIN 18860\_2 with 20 mm drop nose top and 70 mm recessed plinth.
- Flat surface construction with minimal hidden areas to easily clean all surfaces
- Internal frame for heavy duty sturdiness in stainless steel.